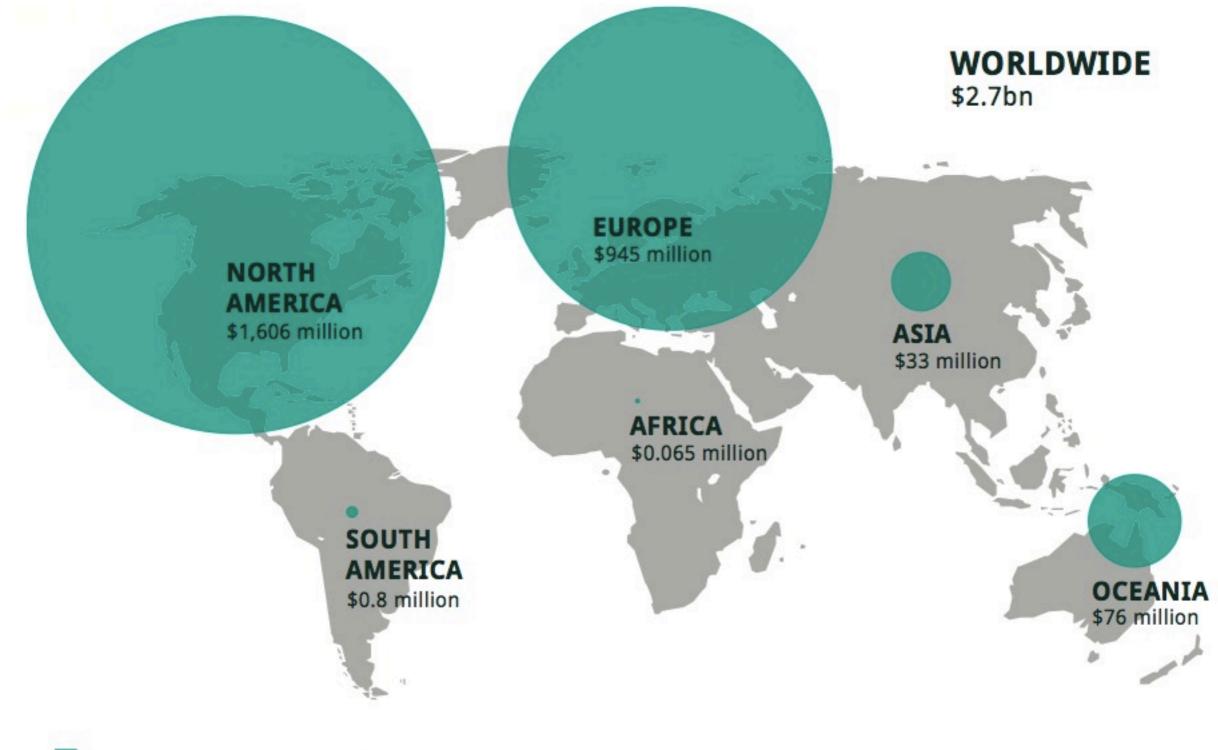

# MARKET SIZE

Total funds raised during 2012 in USD

Source: Massolution crowdfunding industry report 2012

# \$2,7 вм (81% GROWTH) IN 2012

Source: Based on Crowdsourcing.org Directory of Sites as of April 2012