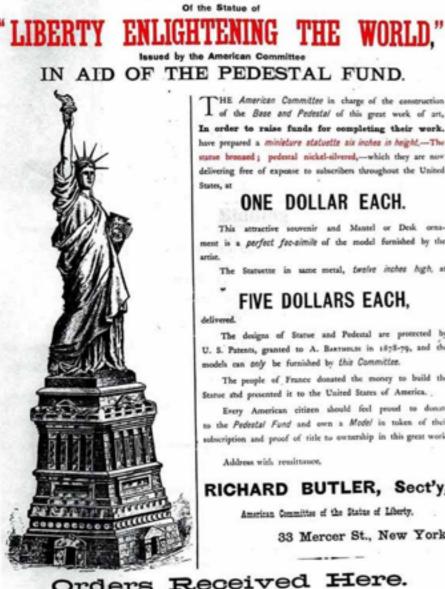

# STATUE OF LIBERTY - 1885

THE American Committee in charge of the construction of the Base and Pedestal of this great work of art, In order to raise funds for completing their work. have prepared a ministure statuette aix inches in height .- The statue bronzed ; pedestal nickel-silvered,-which they are now delivering free of expense to subscribers throughout the United States, at

#### ONE DOLLAR EACH.

This attractive souvenir and Mantel or Desk ornament is a perfect fec-aimile of the model furnished by the artist.

The Statuette in same metal, twelve inches high, at

#### FIVE DOLLARS EACH.

delivered.

MODEL

The designs of Statue and Pedestal are protected by U. S. Patents, granted to A. BARTHOLDS in 1878-79, and the models can only be furnished by this Committee.

The people of France donated the money to build the Statue and presented it to the United States of America.

Every American citizen should feel proud to donate to the Pedestal Fund and own a Model in token of their subscription and proof of title to ownership in this great work,

Address with remittance.

RICHARD BUTLER, Sect'y, American Committee of the Status of Liberty,

\_\_\_\_\_

33 Mercer St., New York.

Orders Received Here.