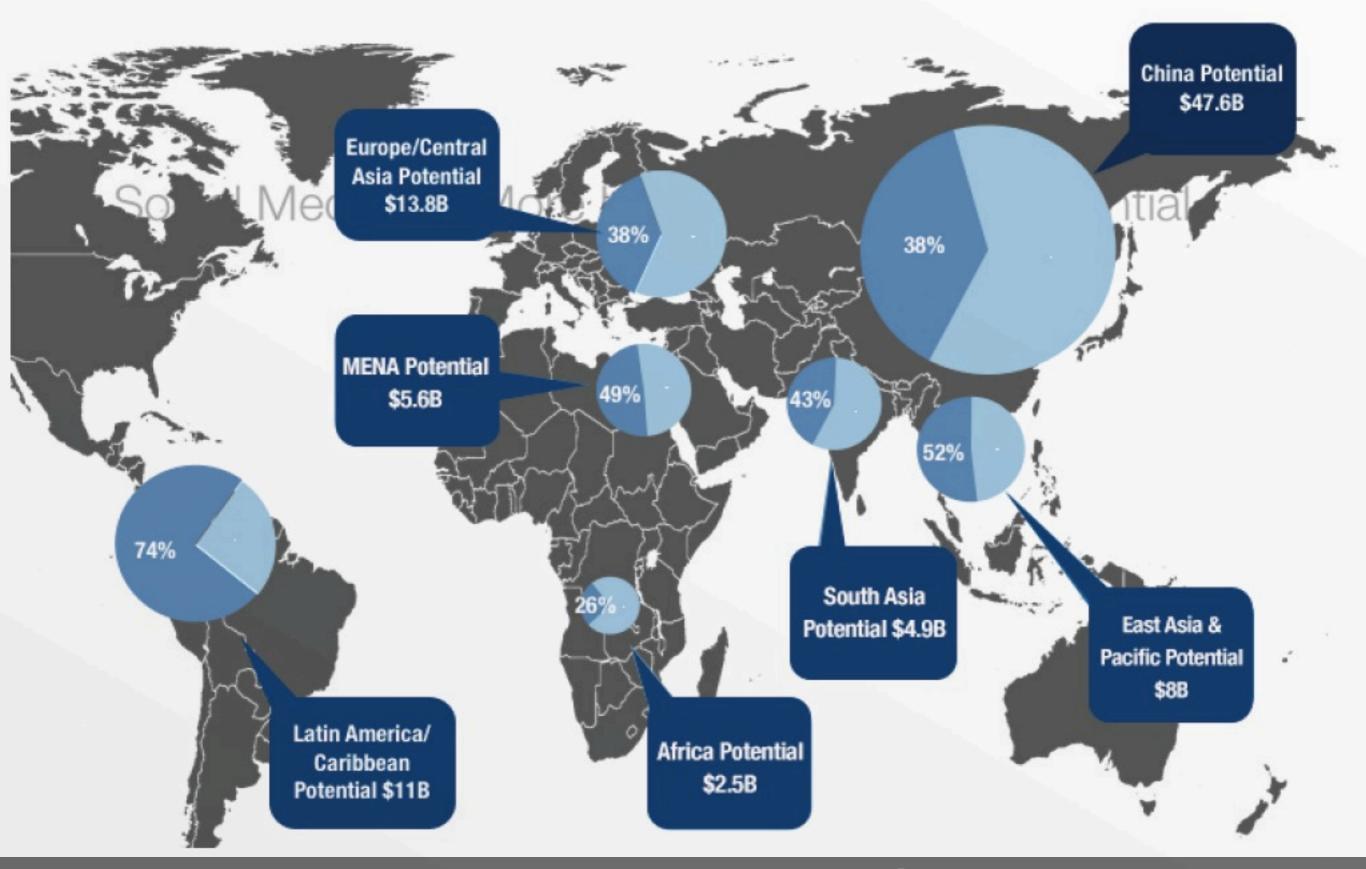

#### Market Potential

% is Social Media Penetration by Region - Size of Circle is \$ Potential

WORLD BANK: MARKET POTENTIAL \$96 BILLION 2025